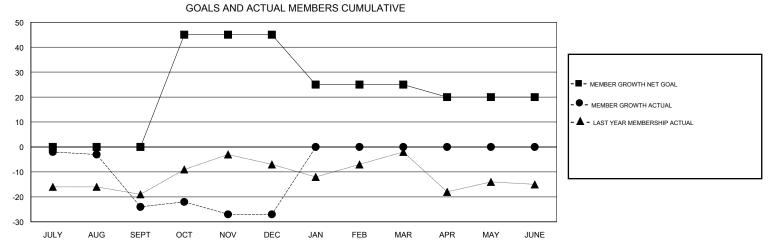

## MICHAEL MOLENDA **LOCATION NORTH DAKOTA GMT CA** Clubs Members RESULTS FOR 2017-2018 RESULTS FOR 2017-2018 NEW CLUB GOAL NEW CLUBS DROPPED CLUBS MEMBER GROWTH NET MEMBER GROWTH DROPPED QUARTER QUARTER GOAL ACTUAL MEMBERS ACTUAL (including transfers) 0 0 0 0 17 37 JULY/AUG/SEPT JULY/AUG/SEPT 0 45 24 25 OCT/NOV/DEC OCT/NOV/DEC 0 0 0 -20 0 0 JAN/FEB/MAR JAN/FEB/MAR 0 0 0 0 0 -5 APR/MAY/JUNE APR/MAY/JUNE